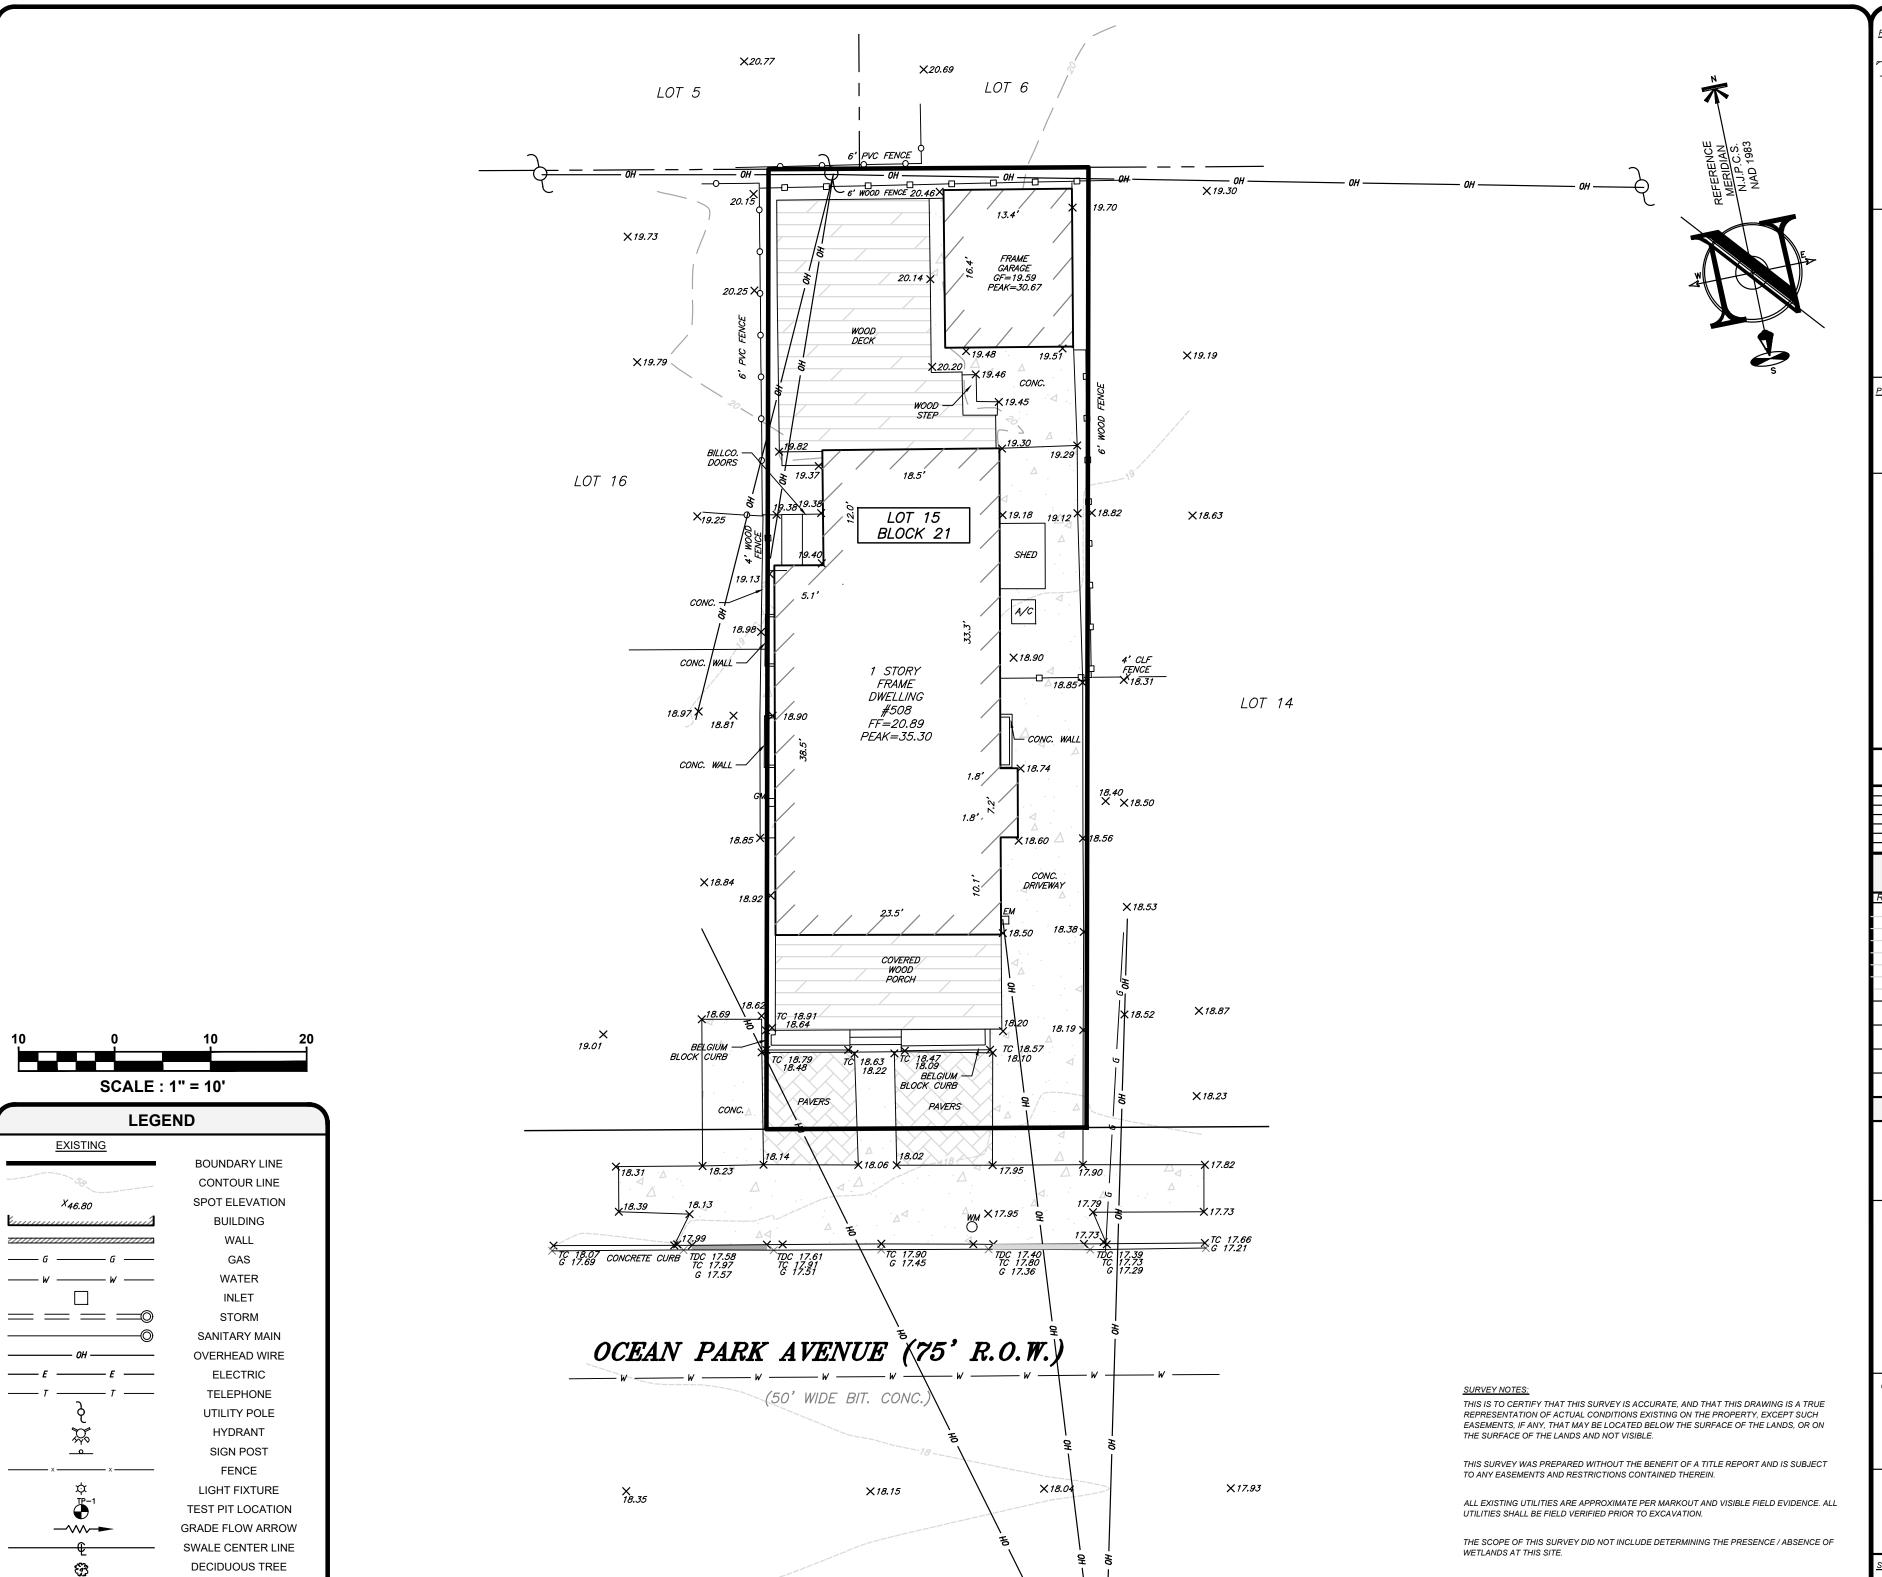

CONIFEROUS TREE

PROJECT NAME:

TOPOGRAPHIC SURVEY

OF

BLOCK 21, LOT 15 508 OCEAN PARK AVENUE

SITUATED IN:

BOROUGH OF BRADLEY BEACH

MONMOUTH COUNTY

SHEET NO:

ALL ELEVATIONS ARE RELATIVE TO THE NORTH AMERICAN DATUM OF 1988 (NAVD88).

1 of 1